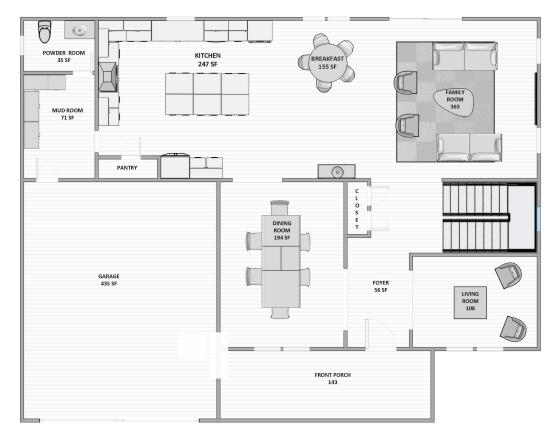

# MAIN LEVEL

APPROX. 1830 SF FOOTPRINT 1362 SF LIVING 468 SF GARAGE SF

Although illustrations and specifications are believed to be correct at time publication accuracy cannot be guaranteed. The right is reserved to makechanges, without notice or obligation. Windows, doors and room sizes may vary on the options and elevations selected. Optional items indicated are available at additional cost unless otherwise indicated in writing. This brochure is not part of any legal contract and is for marketing purposes only. © Copyright 2018 Tilden Partners, LLC. All Rights Reserved. Tilden Partners, LLC ("Seller") MHBR #7523