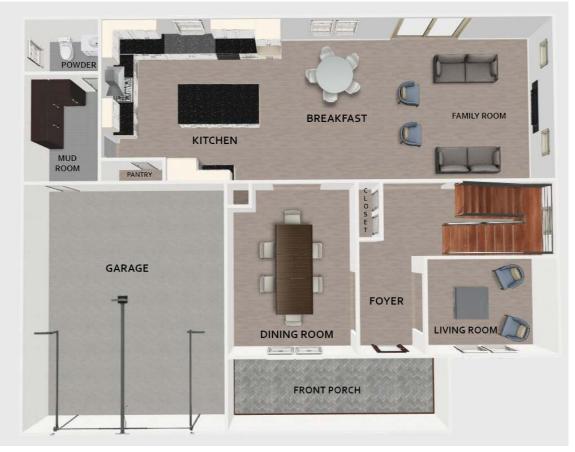

# MAIN LEVEL

APPROX. 1830 SF FOOTPRINT 1362 SF LIVING 468 SF GARAGE SF

Although illustrations and specifications are believed to be correct at time publication accuracy cannot be guaranteed. The right is reserved to makechanges, without notice or obligation. Windows, doors and room sizes may vary on the options and elevations selected. Optional items indicated are available at additional cost unless otherwise indicated in writing. This brochure is not part of any legal contract and is for marketing purposes only. © Copyright 2018 Tilden Partners, LLC. All Rights Reserved. Tilden Partners, LLC ("Seller") MHBR #7523